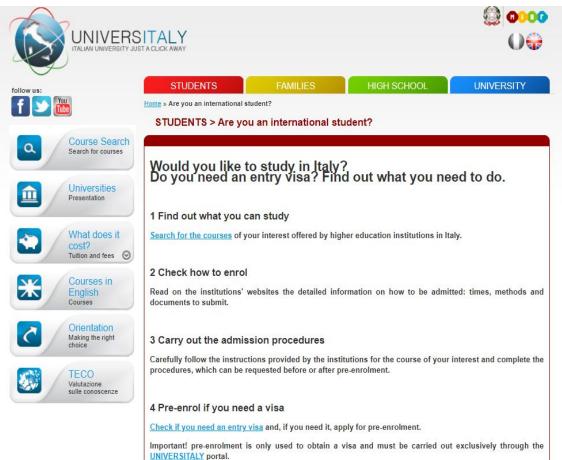

- To apply for this Master's degree course The Bachelor's degree must be awarded by **23 December 2022**, If you do not obtain your qualification by this date, your career will be closed automatically. To reopen it, you will have to re-apply for assessment between 10 and 27 January 2023.
- Citizens of non-EU countries applying for a visa to enter Italy are obliged to submit a visa application through the ministerial website (www.universitaly.it) under the heading "International students". Registration on the <u>www.universitaly.it</u> portal must take place at the same time as the online application for the evaluation if, you haven't already done so, hurry up, without the pre-registration we cannot prepare eligibility letter to be delivered to the embassy for the visa application