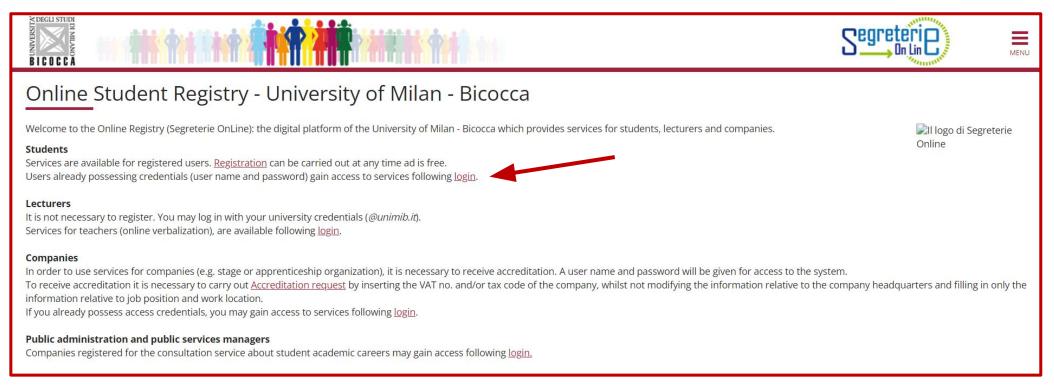

#### Now you can enrol

Login in on-line Student Registry:

https://s3w.si.unimib.it/Root.do;jsessionid=E1AD6E15BCA1C54BFFBC294BA299D0A7.esse3-unimib-prod-04?cod\_lin

gua=eng

Enter your username (received via e-mail) and the password you choose during registration.